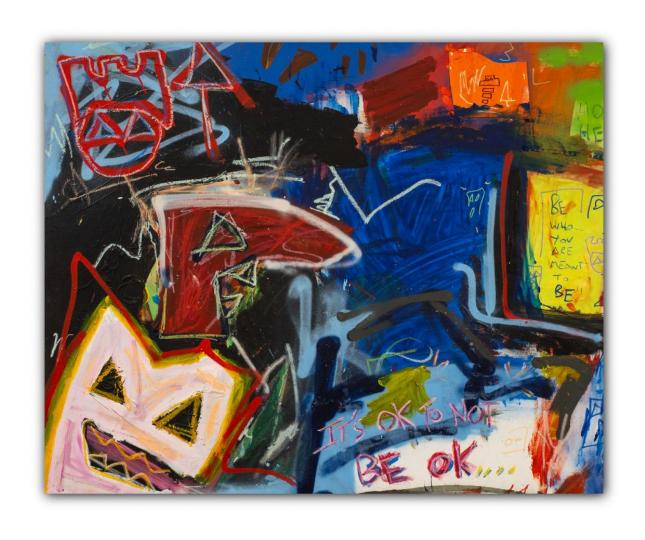

#### It's Ok to Not Be OK 155 x 119 Spray paint, acrylic, paint pen, oil crayon, collage; on primed canvas