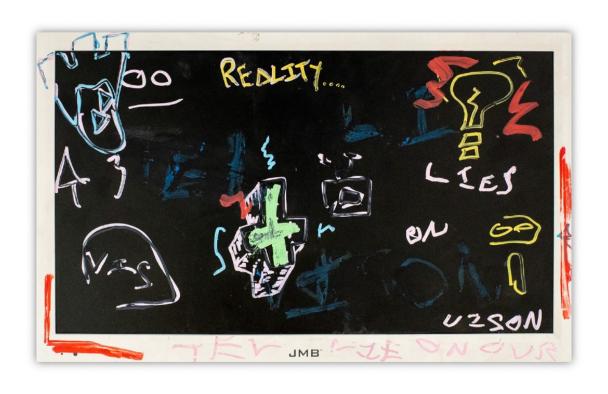

#### Unfinished Art Piece 98 x 119.5 Spray paint, acrylic, paint pen, oil crayon; on primed canvas