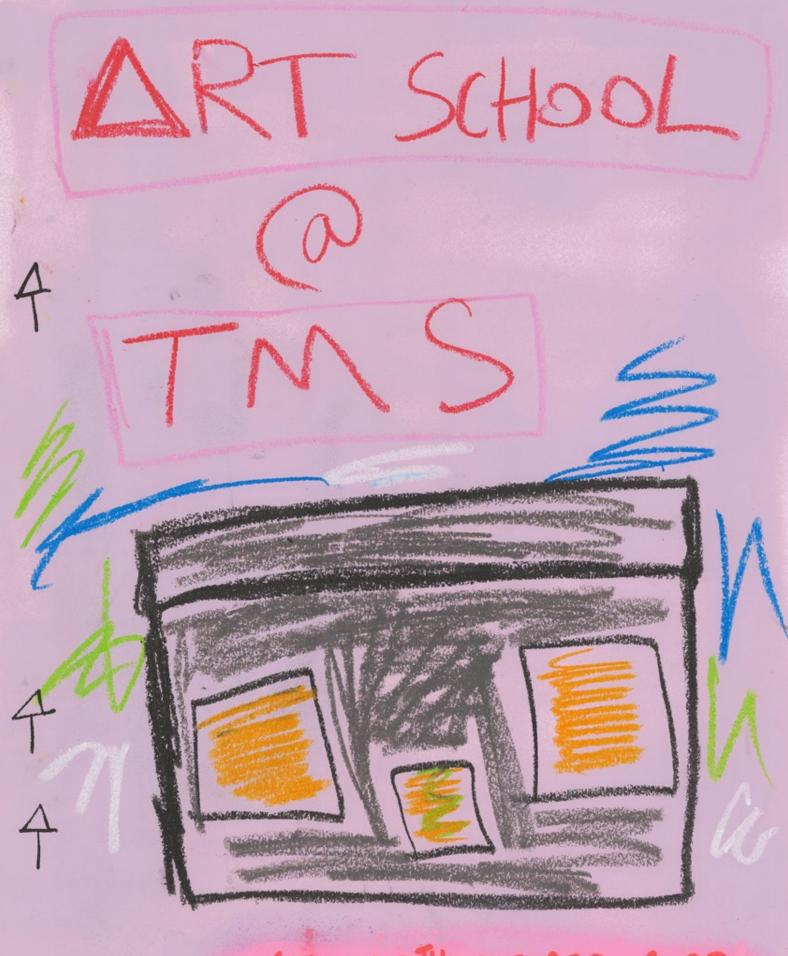

#### Art School 83 x 116 Spray paint, acrylic, paint pen, oil crayon; on repurposed portfolio carry case