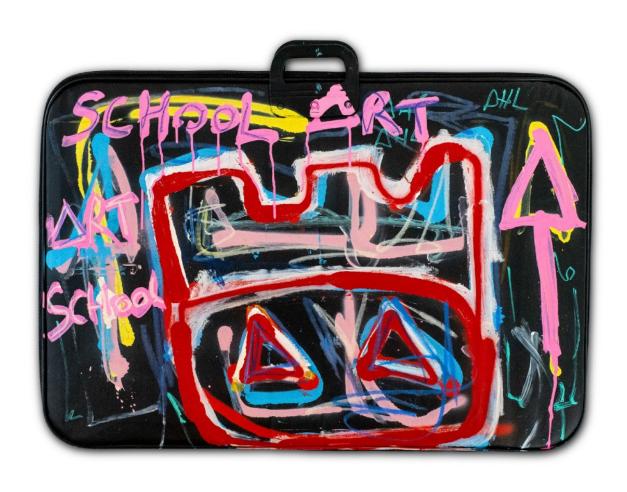

#### Art School 83 x 116 Spray paint, acrylic, paint pen, oil crayon; on repurposed portfolio carry case