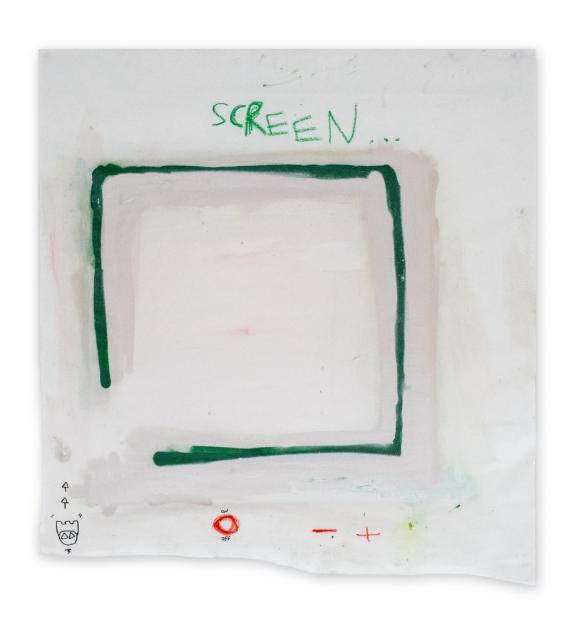

#### How You Are You 95 x 122 Spray paint, acrylic, paint pen, oil crayon; on salvaged plywood

**Green Screen** 120 x 128 Spray paint, acrylic, paint pen, oil crayon; on primed canvas

Analogue NFT 51 x 31 x 5 Paint pen, oil crayon; on found monitor