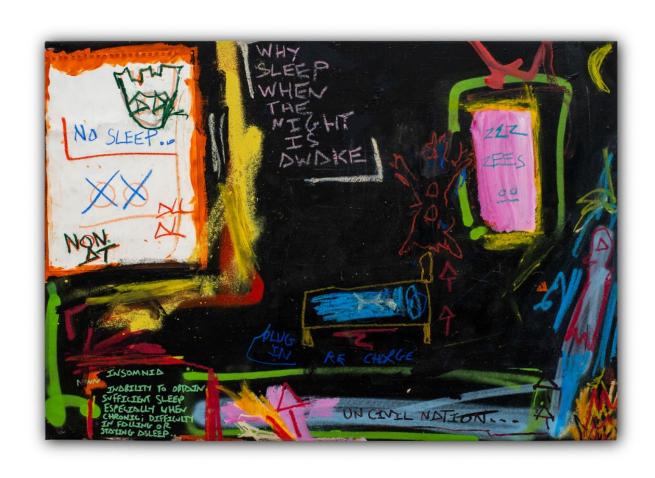

#### Insomnia

88 x 116

Spray paint, oil, acrylic, paint pen, oil crayon, collage; on primed canvas