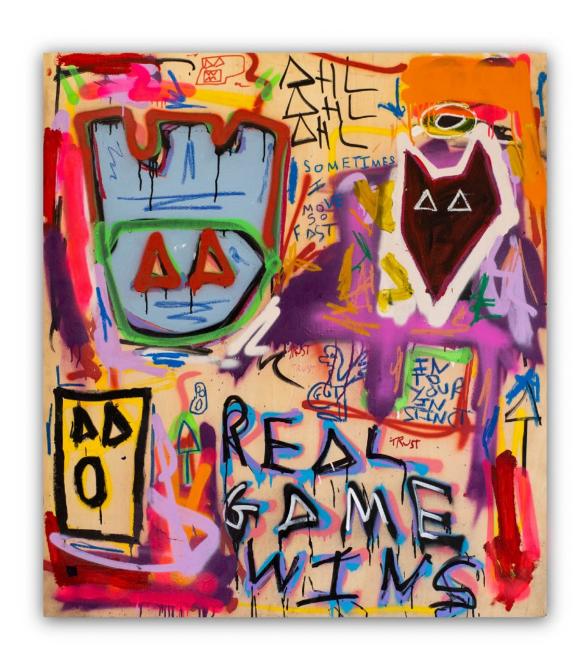

6TH - 27 TH OCTOBER 2023 31-33 HIGH STREET, MARGATE, KENT

Real Game Wins 110 x 122 Spray paint, acrylic, paint pen, oil crayon; on plywood

**Teleporting** 238 x 117 Spray paint, acrylic, paint pen, oil crayon; on styrofoam