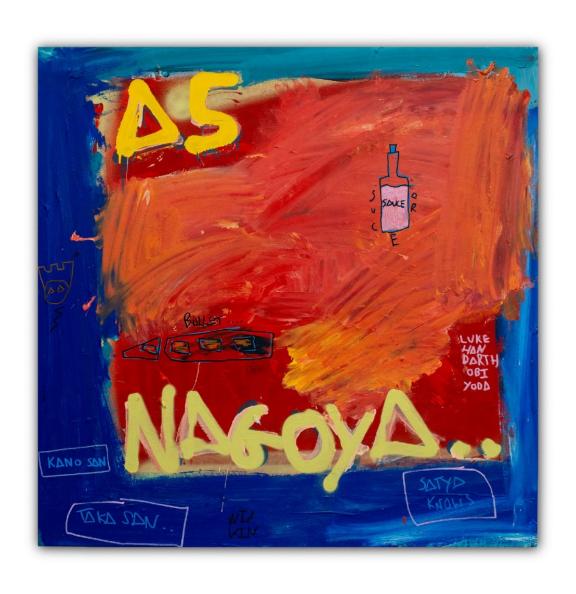

#### A5 in Nagoya 103 x 102 Spray paint, acrylic, paint pen, oil crayon; on unprimed canvas