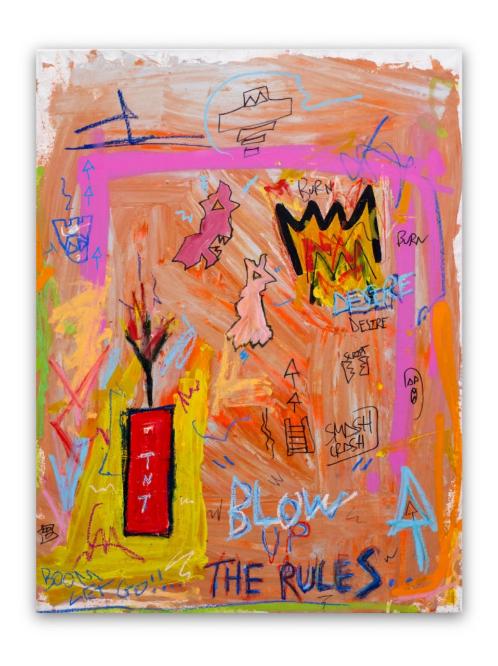

## Blow Up The Rules 92 x 119

92 x 119 Spray paint, acrylic, paint pen, oil crayon; on primed canvas