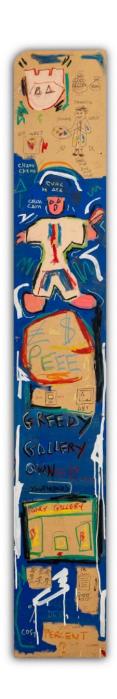

## **Breathe** 122 x 152 Spray paint, acrylic, paint pen, oil crayon; on salvaged ply

Greedy Gallery Owner 30 x 196 Spray paint, acrylic, paint pen, oil crayon; on mdf

**Love Each Other** 66 x 62 Spray paint, paint pen, oil crayon; on ply