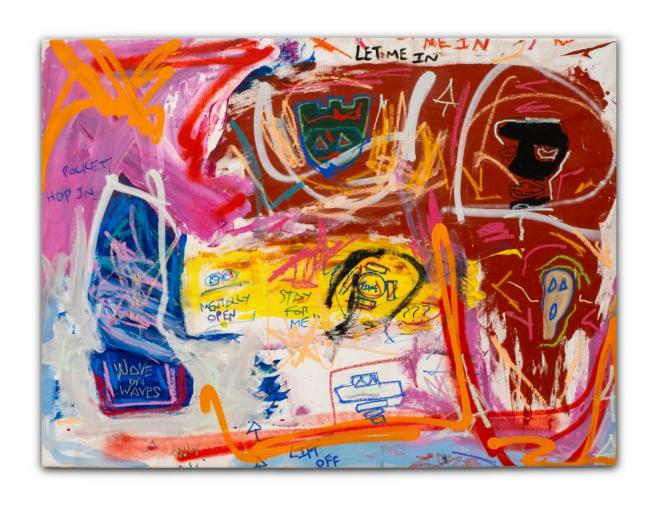

# **Let Me In** 119 x 104 Spray paint, acrylic, paint pen, oil crayon; on primed canvas