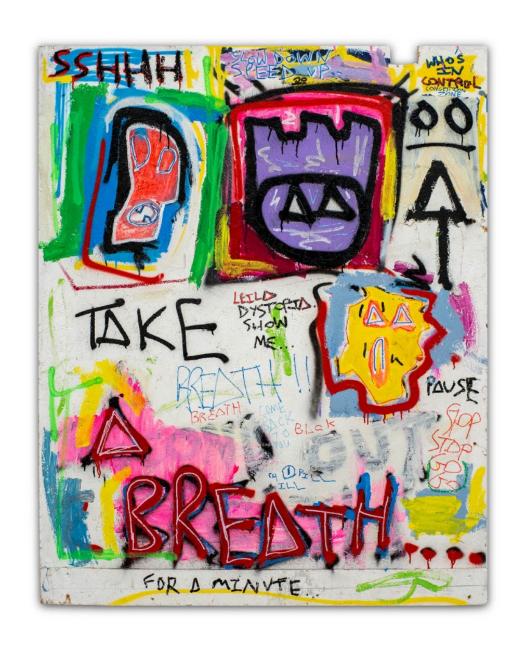

## **Breathe** 122 x 152 Spray paint, acrylic, paint pen, oil crayon; on salvaged ply

Greedy Gallery Owner 30 x 196 Spray paint, acrylic, paint pen, oil crayon; on mdf

**Love Each Other** 66 x 62 Spray paint, paint pen, oil crayon; on ply