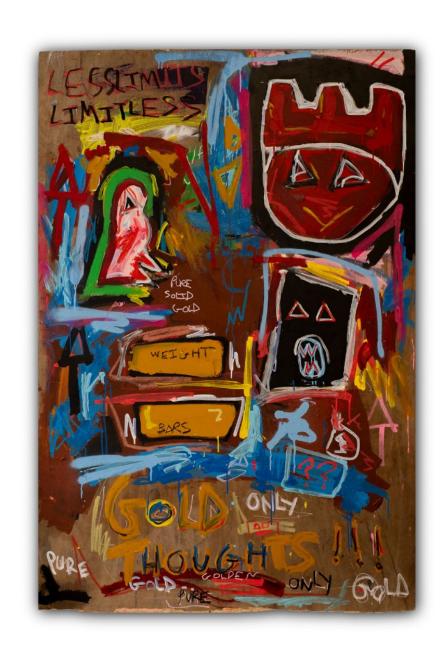

## Gold Thoughts 122 x 175

122 x 175 Spray paint, acrylic, paint pen, oil crayon; on board