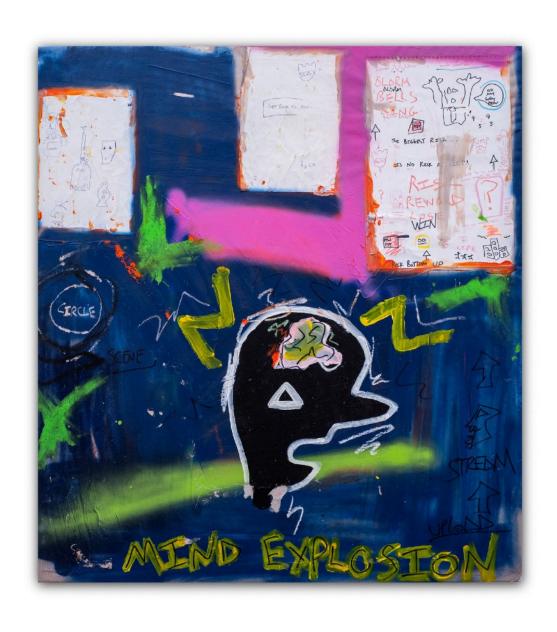

## Mind Explosion 119 x 112

Spray paint, oil paint, acrylic, paint pen, oil crayon, collage; on primed canvas