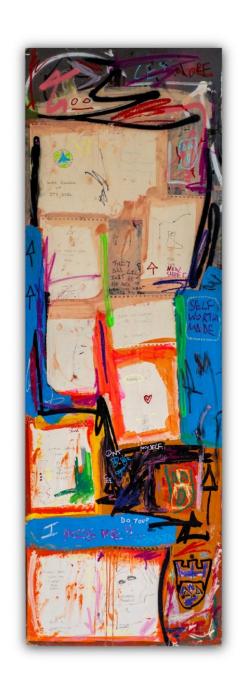

#### I Miss Me Sometimes 60 x 183 Spray paint, biro, acrylic, paint pen, oil crayon, collage; on salvaged pulp board