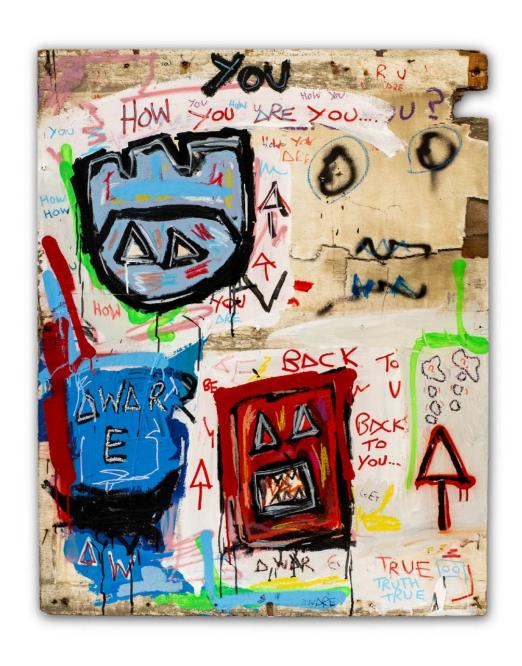

#### How You Are You 95 x 122 Spray paint, acrylic, paint pen, oil crayon; on salvaged plywood

**Green Screen** 120 x 128 Spray paint, acrylic, paint pen, oil crayon; on primed canvas

Analogue NFT 51 x 31 x 5 Paint pen, oil crayon; on found monitor