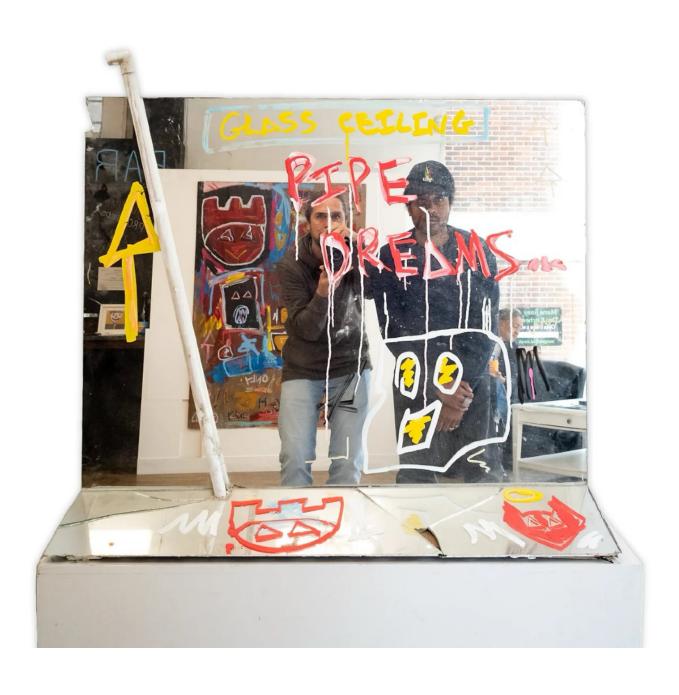

# Glass Ceiling 96 x 80 x 27

Paint pen; on mirrored glass with PVC conduit pipe